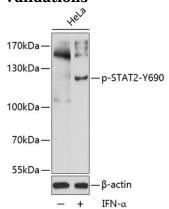

**Validations** 

Western blot - Phospho-STAT2-Y690 pAb

Western blot analysis of extracts of HeLa cells, using Phospho-STAT2-Y690 antibody at 1:2000 dilution. HeLa cells were treated by IFN-u03b1 (100ng/ml) for 30 minutes after serum-starvation overnight. Secondary antibody: HRP Goat Anti-Rabbit IgG (H+L) at 1:10000

dilution.Lysates/proteins: 25ug per lane.Blocking

buffer: 3% BSA.Detection: ECL Basic Kit

.Exposure time: 1s.