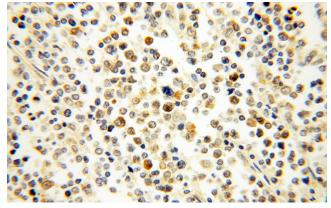

# $NSD3\ antibody$

Catalog Number: 113285

No:113285(WHSC1L1 antibody) at dilution of 1:50  $\,$  (under 40x lens)