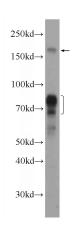

# **Antibody description**

NSD3 Rabbit Polyclonal antibody. Positive WB detected in HeLa cells, HEK-293 cells. Positive IHC detected in human lymphoma tissue. Observed molecular weight by Western-blot: 160-170kd,68-72kD

#### **Validations**

HeLa cells were subjected to SDS PAGE followed by western blot with Catalog

No:113285(WHSC1L1 Antibody) at dilution of

Immunohistochemical of paraffin-embedded human lymphoma using Catalog No:113285(WHSC1L1 antibody) at dilution of 1:50 (under 10x lens)