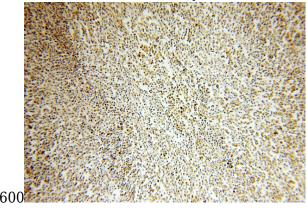

#### **Validations**

HeLa cells were subjected to SDS PAGE followed by western blot with Catalog

No:113285(WHSC1L1 Antibody) at dilution of

Immunohistochemical of paraffin-embedded human lymphoma using Catalog No:113285(WHSC1L1 antibody) at dilution of 1:50 (under 10x lens)

Immunohistochemical of paraffin-embedded human lymphoma using Catalog