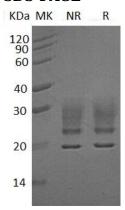

#### **Purity**

>95% as determined by SDS-PAGE.

#### **SDS-PAGE**

Human RNASE1/RIB1/RNS1 (His tag) recombinant protein