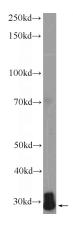

# **Antibody description**

PSMA4 Rabbit Polyclonal antibody. Positive WB detected in K-562 cells, BxPC-3 cells, mouse kidney tissue, mouse spleen tissue, U-937 cells. Positive IP detected in BxPC-3 cells. Observed molecular weight by Western-blot: 29 kDa

#### **Validations**

K-562 cells were subjected to SDS PAGE followed by western blot with Catalog No:114375(PSMA4 Antibody) at dilution of 1:1000

IP Result of anti-PSMA4 (IP:Catalog No:114375, 4ug; Detection:Catalog No:114375 1:500) with BxPC-3 cells lysate 2800ug.