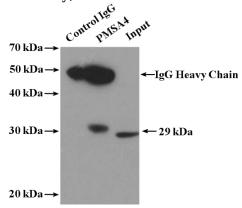

# **Antibody description**

PSMA4 Rabbit Polyclonal antibody. Positive WB detected in K-562 cells, BxPC-3 cells, mouse kidney tissue, mouse spleen tissue, U-937 cells. Positive IP detected in BxPC-3 cells. Observed molecular weight by Western-blot: 29 kDa

#### **Validations**

K-562 cells were subjected to SDS PAGE followed by western blot with Catalog No:114375(PSMA4 Antibody) at dilution of 1:1000

IP Result of anti-PSMA4 (IP:Catalog No:114375, 4ug; Detection:Catalog No:114375 1:500) with BxPC-3 cells lysate 2800ug.