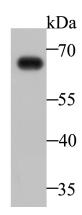

WB:1:500-1:2,000

**Validations** 

Fig1: Western blot analysis of IgA on human plasma lysate. Proteins were transferred to a PVDF membrane and blocked with 5% BSA in PBS for 1 hour at room temperature. The primary antibody was used at a 1:500 dilution in 5% BSA at room temperature for 2 hours. Goat Anti-Mouse IgG - HRP Secondary Antibody (HA1006) at 1:5,000 dilution was used for 1 hour at room temperature.