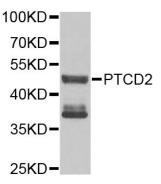

# Validations

BT474

Western blot - PTCD2 Polyclonal Antibody

Western blot analysis of extracts of BT474 cells, using PTCD2 antibody at 1:1000 dilution.Secondary antibody: HRP Goat Anti-Rabbit IgG (H+L) at 1:10000 dilution.Lysates/proteins: 25ug per lane.Blocking buffer: 3% nonfat dry milk in TBST.Detection: ECL Basic Kit .Exposure time: 90s.