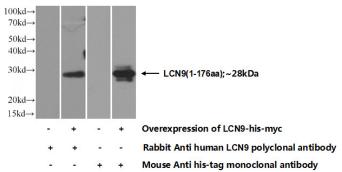

## **Antibody description**

LCN9 Rabbit Polyclonal antibody. Positive WB detected in Transfected HEK-293 cells.

#### Validations

Transfected HEK-293 cells were subjected to SDS PAGE followed by western blot with Catalog No:112175(LCN9 Antibody) at dilution of 1:700