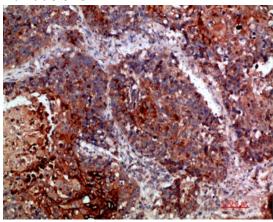

**Dilutions** 

IHC-P: 1:50-200

**Validations** 

Fig1:; Immunohistochemical analysis of paraffinembedded human-lung-cancer, antibody was diluted at 1:200