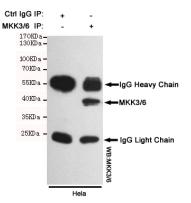

# Validations

Western blot analysis of extracts from PC12,C6,Ramos,Jurkat and Hela cell lysates using MKK3/6 mouse mAb (1:1000 diluted).Predicted band size:40KDa.Observed band size:40KDa.

Immunoprecipitation analysis of Hela cell lysates using MKK3/6 mouse mAb.