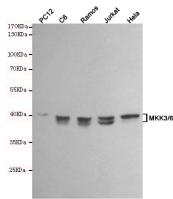

# Validations

Western blot analysis of extracts from PC12,C6,Ramos,Jurkat and Hela cell lysates using MKK3/6 mouse mAb (1:1000 diluted).Predicted band size:40KDa.Observed band size:40KDa.

Immunoprecipitation analysis of Hela cell lysates using MKK3/6 mouse mAb.