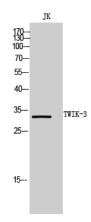

**Dilutions** 

WB: 1:500-1:2000

**Validations** 

Fig1:; Western Blot analysis of JK cells using TWIK-3 Polyclonal Antibody. Secondary antibody []catalog#: HA1001) was diluted at 1:20000