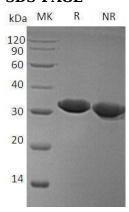

#### **Purity**

>95% as determined by SDS-PAGE.

#### **SDS-PAGE**

Human ESD (His tag) recombinant protein