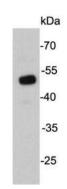

## **Validations**

Fig1: Western blot analysis on D3 cell lysates using anti- UTF1 mouse mAb.