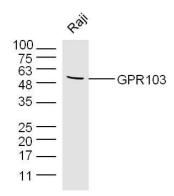

#### **Validations**

Fig1: Sample: Raji (human)Cell Lysate at 40 ug; Primary: Anti-GPR103 at 1/300 dilution; Secondary: IRDye800CW Goat Anti-Rabbit IgG at 1/20000 dilution; Predicted band size: 49 kD; Observed band size: 49 kD