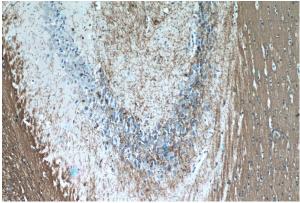

# Validations

HepG2 cells were subjected to SDS PAGE followed by western blot with Catalog No:109355(CNP antibody) at dilution of 1:500

Immunohistochemistry of paraffin-embedded mouse brain tissue slide using Catalog No:109355(CNP Antibody) at dilution of 1:50 (under 10x lens)