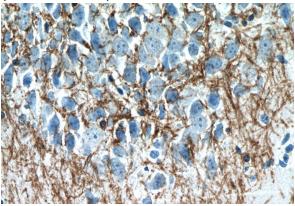

Immunohistochemistry of paraffin-embedded

Catalog Number: 109355

**NovoPro** 

mouse brain tissue slide using Catalog

No:109355(CNP Antibody) at dilution of 1:50 (under 40x lens)