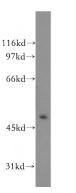

## Antibody description

CNPase Rabbit Polyclonal antibody. Positive IHC detected in mouse brain tissue. Positive WB detected in HepG2 cells. Observed molecular weight by Western-blot: 48 kDa

# Validations

HepG2 cells were subjected to SDS PAGE followed by western blot with Catalog No:109355(CNP antibody) at dilution of 1:500

Immunohistochemistry of paraffin-embedded mouse brain tissue slide using Catalog No:109355(CNP Antibody) at dilution of 1:50 (under 10x lens)