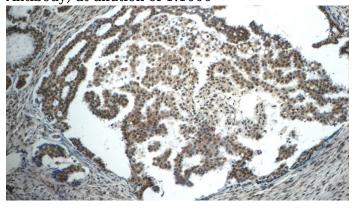

#### **Validations**

HeLa cells were subjected to SDS PAGE followed by western blot with Catalog No:107655(ubiquitin Antibody) at dilution of 1:1000

Immunohistochemistry of paraffin-embedded human ovary tumor tissue slide using Catalog No:107655(ubiquitin Antibody) at dilution of 1:50 (under 10x lens)