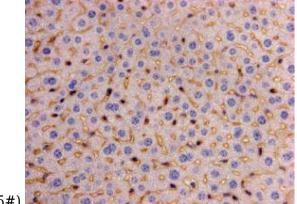

## Applications

WB, IHC-P

| WB: 1:1,000 |
|-------------|
| IHC-P: 1:50 |
| Validations |
| 100kDa-     |
| 75kDa-      |
| 50kDa- 🜑    |
| 37kDa-      |
| 25kDa-      |

Dilutions

Fig1: Western blot analysis on recombinant protein using anti-LRP-1 Mouse mAb (Cat. #

176655#).

Fig2: Immunohistochemical analysis of paraffinembedded mouse liver tissue using anti-LRP-1 Mouse mAb (Cat. # 176655#).