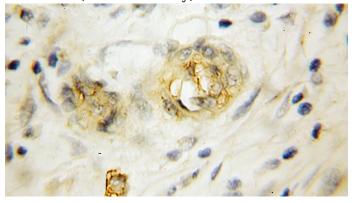

## **RHCG** antibody

Catalog Number: 114655

Product name

RHCG antibody

**Specificity** 

Human, Mouse, Rat; other species not tested.

**Antibody description** 

RHCG Rabbit Polyclonal antibody. Positive WB detected in HEK-293 cells, human kidney tissue. Positive IHC detected in human pancreas cancer tissue, human kidney tissue. Observed molecular weight by Western-blot: 52-55 kDa

## **Validations**

HEK-293 cells were subjected to SDS PAGE followed by western blot with Catalog No:114655(RHCG antibody) at dilution of 1:300

Immunohistochemical of paraffin-embedded human pancreas cancer using Catalog No:114655(RHCG antibody) at dilution of 1:50 (under 10x lens)