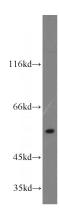

## **RHCG** antibody

Catalog Number: 114655

Product name

RHCG antibody

**Specificity** 

Human, Mouse, Rat; other species not tested.

**Antibody description** 

RHCG Rabbit Polyclonal antibody. Positive WB detected in HEK-293 cells, human kidney tissue. Positive IHC detected in human pancreas cancer tissue, human kidney tissue. Observed molecular weight by Western-blot: 52-55 kDa

## **Validations**

HEK-293 cells were subjected to SDS PAGE followed by western blot with Catalog No:114655(RHCG antibody) at dilution of 1:300

Immunohistochemical of paraffin-embedded human pancreas cancer using Catalog No:114655(RHCG antibody) at dilution of 1:50 (under 10x lens)