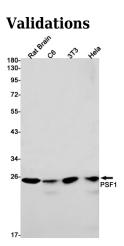

# Dilutions

WB: 1/500-1/1000

ICC/IF: 1/50

IP: 1/20

Western blot detection of PSF1 in Rat Brain,C6,3T3,Hela cell lysates using PSF1 Rabbit pAb(1:1000 diluted).Predicted band size:23kDa.Observed band size:23kDa.