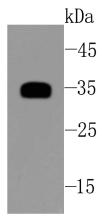

**Validations** 

Fig1: Western blot analysis of SFRP1 on human kidney cells lysates using anti-SFRP1 antibody at 1/500 dilution.