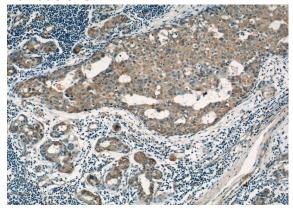

# **Antibody description**

LATH Rabbit Polyclonal antibody. Positive IHC detected in human breast cancer.

#### **Validations**

Immunohistochemical of paraffin-embedded human breast cancer using Catalog No:112155(LATH antibody) at dilution of 1:50 (under 10x lens)

Immunohistochemical of paraffin-embedded human breast cancer using Catalog No:112155(LATH antibody) at dilution of 1:50 (under 40x lens)