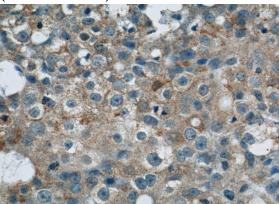

# **Antibody description**

LATH Rabbit Polyclonal antibody. Positive IHC detected in human breast cancer.

#### **Validations**

Immunohistochemical of paraffin-embedded human breast cancer using Catalog No:112155(LATH antibody) at dilution of 1:50 (under 10x lens)

Immunohistochemical of paraffin-embedded human breast cancer using Catalog No:112155(LATH antibody) at dilution of 1:50 (under 40x lens)