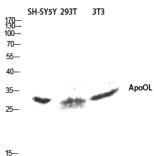

#### Validations

Fig1:; Western blot analysis of SH-SY5Y 293T 3T3 lysis using ApoOL antibody. Antibody was diluted at 1:1000