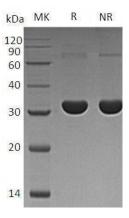

mation**

#### Gene Name Synonym

Phenazine Biosynthesis-Like Domain-Containing Protein, MAWD-Binding Protein, MAWDBP, Unknown Protein 32 From 2D-PAGE of Liver Tissue, PBLD, MAWBP

#### **Protein Construction**

A DNA sequence encoding the Human PBLD/MAWBP Met1-Ala288 is expressed with a 6His tag at the N-terminus.

# **Organism**

Human

# **Expression Host**

E. coli

# **QC Testing**

#### **Purity**

>95% as determined by SDS-PAGE.

#### Endotoxin

<1.0 EU per  $\mu g$  protein as determined by the LAL

method.

### **Stability**

Store for up to 6 months at -20°C

#### **Formulation**

Supplied as a 0.2  $\mu m$  filtered solution of 20mM Tris, 100mM NaCl, 1mM DTT, 30% Glycerol, pH 8.0.

# **Usage Guide**

#### **Storage**

Store at <-20°C, minimize freeze-thaw cycles. **SDS-PAGE** 



Human PBLD/MAWBP (His tag) recombinant protein