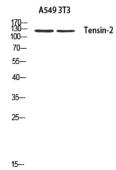

**Dilutions** 

WB: 1:500-1:2000

**Validations** 

Fig1:; Western blot analysis of A549 3T3 using Tensin-2 antibody. Antibody was diluted at 1:500. Secondary antibody catalog #: HA1001) was diluted at 1:20000