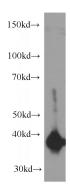

### **Antibody description**

Annexin A2 Mouse Monoclonal antibody. Positive WB detected in K-562 cells, HEK-293 cells, HeLa cells. Positive IP detected in HeLa cells. Positive FC detected in HeLa cells. Positive IHC detected in human breast cancer tissue, human gliomas tissue. Positive IF detected in MCF-7 cells, Hela cells. Observed molecular weight by Western-blot: 35-38 kDa

#### **Validations**

K-562 cells were subjected to SDS PAGE followed by western blot with Catalog No:107055(ANXA2 antibody) at dilution of 1:1000

Immunohistochemistry of paraffin-embedded human breast cancer slide using Catalog No:107055(ANXA2 Antibody) at dilution of 1:50