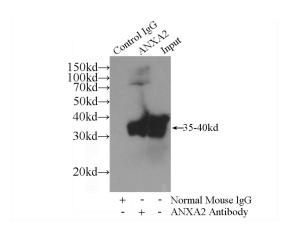

IP Result of anti-Annexin A2 (IP:Catalog No:107055, 4ug; Detection:Catalog No:107055 1:1500) with HeLa cells lysate 2400ug.

1X10^6 HeLa cells were stained with 0.2ug Annexin A2 antibody (Catalog No:107055, red) and control antibody (blue). Fixed with 90% MeOH blocked with 3% BSA (30 min). Alexa Fluor 488-congugated AffiniPure Goat Anti-Mouse IgG(H+L) with dilution 1:1000.