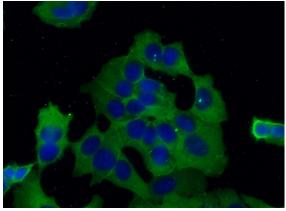

### **Antibody description**

Annexin A2 Mouse Monoclonal antibody. Positive WB detected in K-562 cells, HEK-293 cells, HeLa cells. Positive IP detected in HeLa cells. Positive FC detected in HeLa cells. Positive IHC detected in human breast cancer tissue, human gliomas tissue. Positive IF detected in MCF-7 cells, Hela cells. Observed molecular weight by Western-blot: 35-38 kDa

# Annexin A2 antibody

Catalog Number: 107055

Immunohistochemistry of paraffin-embedded human breast cancer slide using Catalog No:107055(ANXA2 Antibody) at dilution of 1:50

Immunofluorescent analysis of (-20oc Ethanol) fixed MCF-7 cells using Catalog No:107055(Annexin A2 Antibody) at dilution of 1:50 and Alexa Fluor 488-congugated AffiniPure Goat Anti-Mouse IgG(H+L)