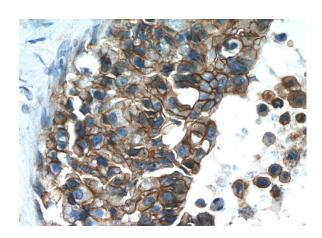

### **Antibody description**

Annexin A2 Mouse Monoclonal antibody. Positive WB detected in K-562 cells, HEK-293 cells, HeLa cells. Positive IP detected in HeLa cells. Positive FC detected in HeLa cells. Positive IHC detected in human breast cancer tissue, human gliomas tissue. Positive IF detected in MCF-7 cells, Hela cells. Observed molecular weight by Western-blot: 35-38 kDa

#### **Validations**

K-562 cells were subjected to SDS PAGE followed by western blot with Catalog No:107055(ANXA2 antibody) at dilution of 1:1000

Immunohistochemistry of paraffin-embedded human breast cancer slide using Catalog No:107055(ANXA2 Antibody) at dilution of 1:50

# Annexin A2 antibody

Catalog Number: 107055

Immunohistochemistry of paraffin-embedded human breast cancer slide using Catalog No:107055(ANXA2 Antibody) at dilution of 1:50

Immunofluorescent analysis of (-20oc Ethanol) fixed MCF-7 cells using Catalog No:107055(Annexin A2 Antibody) at dilution of 1:50 and Alexa Fluor 488-congugated AffiniPure Goat Anti-Mouse IgG(H+L)