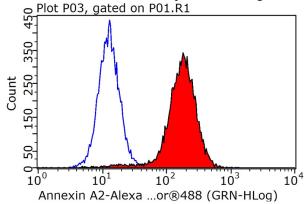

IP Result of anti-Annexin A2 (IP:Catalog No:107055, 4ug; Detection:Catalog No:107055 1:1500) with HeLa cells lysate 2400ug.

1X10^6 HeLa cells were stained with 0.2ug Annexin A2 antibody (Catalog No:107055, red) and control antibody (blue). Fixed with 90% MeOH blocked with 3% BSA (30 min). Alexa Fluor 488-congugated AffiniPure Goat Anti-Mouse IgG(H+L) with dilution 1:1000.