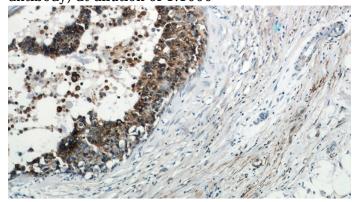

### **Antibody description**

Annexin A2 Mouse Monoclonal antibody. Positive WB detected in K-562 cells, HEK-293 cells, HeLa cells. Positive IP detected in HeLa cells. Positive FC detected in HeLa cells. Positive IHC detected in human breast cancer tissue, human gliomas tissue. Positive IF detected in MCF-7 cells, Hela cells. Observed molecular weight by Western-blot: 35-38 kDa

#### **Validations**

K-562 cells were subjected to SDS PAGE followed by western blot with Catalog No:107055(ANXA2 antibody) at dilution of 1:1000

Immunohistochemistry of paraffin-embedded human breast cancer slide using Catalog No:107055(ANXA2 Antibody) at dilution of 1:50

# Annexin A2 antibody

Catalog Number: 107055

Immunohistochemistry of paraffin-embedded human breast cancer slide using Catalog No:107055(ANXA2 Antibody) at dilution of 1:50

Immunofluorescent analysis of (-20oc Ethanol) fixed MCF-7 cells using Catalog No:107055(Annexin A2 Antibody) at dilution of 1:50 and Alexa Fluor 488-congugated AffiniPure Goat Anti-Mouse IgG(H+L)