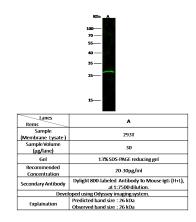

mouse immunized with purified, recombinant Human PRTFDC1 (rh PRTFDC1; Q9NRG1-1; Met1-Val225). The IgG fraction of the cell culture supernatant was purified by Protein A affinity chromatography.

**Formulation** 

 $0.2~\mu m$  filtered solution in PBS with 5% treha

**Storage** 

This antibody can be stored at 2°C-8°C for one month without detectable loss of activity. Antibody products are stable for twelve months from date of receipt when stored at -20°C to -80°C.

Preservative-Free.

Sodium azide is recommended to avoid contamination (final concentration 0.05%-0.1%). It is toxic to cells and should be disposed of properly. Avoid repeated freeze-thaw cycles.

## **Clonality**

Monoclonal

**Ig Type** 

Mouse IgG **Applications** 

WB

**Dilutions** 

WB: 20-30 µg/ml

## **Validations**



PRTFDC1 Antibody, Mouse MAb, Western blot