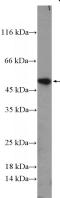

#### **Validations**

Immunohistochemistry of paraffin-embedded human brain tissue slide using Catalog No:110945(GFAP Antibody) at dilution of 1:2000

(under 10x lens).

C6 cells were subjected to SDS PAGE followed by western blot with Catalog No:110945(GFAP Antibody) at dilution of 1:1000