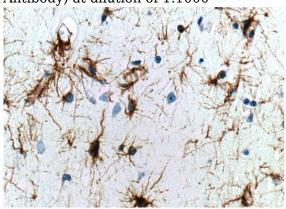

# **GFAP antibody**

Catalog Number: 110945

No:110945(GFAP Antibody) at dilution of 1:2000 (under 40x lens).