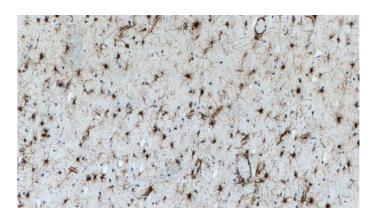

#### **Validations**

Immunohistochemistry of paraffin-embedded human brain tissue slide using Catalog No:110945(GFAP Antibody) at dilution of 1:2000

(under 10x lens).

C6 cells were subjected to SDS PAGE followed by western blot with Catalog No:110945(GFAP Antibody) at dilution of 1:1000

Immunohistochemistry of paraffin-embedded human brain tissue slide using Catalog