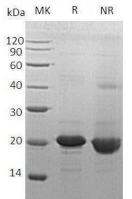

#### Purity

>95% as determined by SDS-PAGE.

#### **SDS-PAGE**

Human SOD1 (His tag) recombinant protein