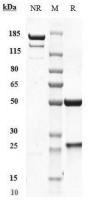

# SDS-PAGE

Anti-B7-H1 / PD-L1 / CD274 Antibody (cosibelimab) on SDS-PAGE under reducing (R) condition. The purity of the protein is greater than 95%.