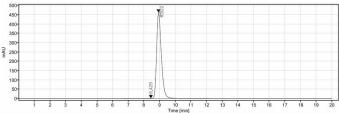

# SEC-HPLC

The purity of Anti-B7-H1 / PD-L1 / CD274 Antibody (cosibelimab) is 99.9%, determined by SEC-HPLC.