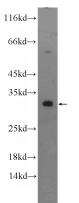

## Antibody description

DECR2 Rabbit Polyclonal antibody. Positive WB detected in mouse lung tissue. Observed molecular weight by Western-blot: 30 kDa

## Validations

mouse lung tissue were subjected to SDS PAGE followed by western blot with Catalog No:109845(DECR2 Antibody) at dilution of 1:1000