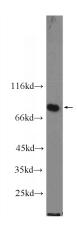

## **Antibody description**

RSK2 Rabbit Polyclonal antibody. Positive IP detected in K-562 cells. Positive WB detected in K-562 cells, HepG2 cells, MCF7 cells, mouse heart tissue, NIH/3T3 cells. Positive IF detected in HepG2 cells, HUVEC cells. Positive IHC detected in human kidney tissue. Observed molecular weight by Western-blot: 84 kDa

#### **Validations**

K-562 cells were subjected to SDS PAGE followed by western blot with Catalog No:114845(RPS6KA3 antibody) at dilution of 1:1000

IP Result of anti-RPS6KA3 (IP:Catalog No:114845, 4ug; Detection:Catalog No:114845 1:1000) with K-562 cells lysate 4000ug.