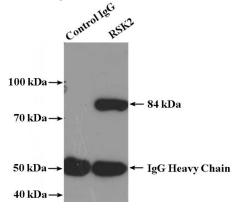

#### **Validations**

K-562 cells were subjected to SDS PAGE followed by western blot with Catalog No:114845(RPS6KA3 antibody) at dilution of 1:1000

IP Result of anti-RPS6KA3 (IP:Catalog No:114845, 4ug; Detection:Catalog No:114845 1:1000) with K-562 cells lysate 4000ug.