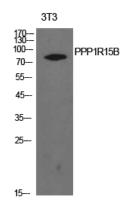

**Dilutions** 

WB: 1:500-1:2000

IHC-P: 1:100-1:300

**Validations** 

Fig1:; Western Blot analysis of NIH-3T3 cells using PPP1R15B Polyclonal Antibody.. Secondary antibody (catalog#: HA1001) was diluted at

Fig2:; Immunohistochemical analysis of paraffinembedded human-liver, antibody was diluted at 1:100