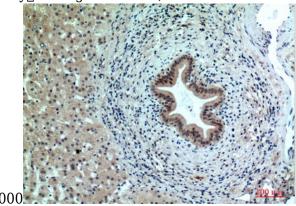

**Dilutions** 

WB: 1:500-1:2000

IHC-P: 1:100-1:300

**Validations** 

Fig1:; Western Blot analysis of NIH-3T3 cells using PPP1R15B Polyclonal Antibody.. Secondary antibody (catalog#: HA1001) was diluted at

Fig2:; Immunohistochemical analysis of paraffinembedded human-liver, antibody was diluted at 1:100