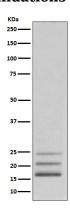

IP: 1/50

FC: 1/50

**Validations** 

Western blot analysis of FGF2 expression in K562 cell lysate.