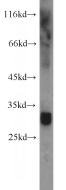

## **Antibody description**

SLC25A4 Rabbit Polyclonal antibody. Positive WB detected in human heart tissue, mouse brain tissue, mouse skeletal muscle tissue. Observed molecular weight by Western-blot: 33kd

# Validations

human heart tissue were subjected to SDS PAGE followed by western blot with Catalog No:115335(SLC25A4 antibody) at dilution of 1:800