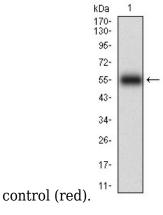

e antibody**

Catalog Number: 169135



#### Product name

Anti-SLM-1 Mouse antibody

# **Specificity**

Human, Mouse

# **Antibody description**

SLM-1 Mouse monoclonal antibody

## **Preparation**

Antigen: Purified recombinant fragment of human KHDRBS2 (AA: 160-349) expressed in E. Coli.

#### **Formulation**

Purified antibody in PBS with 0.05% sodium azide.

## **Storage**

Store at 4°C short term. Store at -20°C long term. Avoid freeze / thaw cycle.

#### Clonality

Monoclonal

#### Ig Type

Mouse IgG1

## **Applications**

WB, FC

#### **Validations**



Western blot analysis using KHDRBS2 mouse mAb against K562 (1), HEK293 (2), NTERA-2 (3), Hela (4), HepG2 (5), Jurkat (6), A431 (7), NIH/3T3 (8)



Flow cytometric analysis of K562 cells using KHDRBS2 mouse mAb (green) and negative



Western blot analysis using KHDRBS2 mAb against human KHDRBS2 (AA