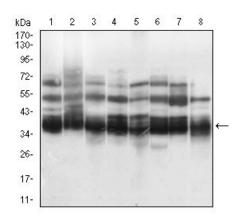

#### **Validations**

Western blot analysis using KHDRBS2 mouse mAb against K562 (1), HEK293 (2), NTERA-2 (3), Hela (4), HepG2 (5), Jurkat (6), A431 (7), NIH/3T3 (8)

Flow cytometric analysis of K562 cells using KHDRBS2 mouse mAb (green) and negative