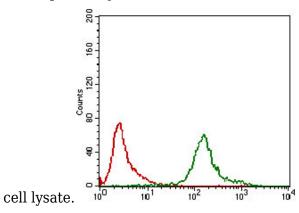

#### **Validations**

Western blot analysis using KHDRBS2 mouse mAb against K562 (1), HEK293 (2), NTERA-2 (3), Hela (4), HepG2 (5), Jurkat (6), A431 (7), NIH/3T3 (8)

Flow cytometric analysis of K562 cells using KHDRBS2 mouse mAb (green) and negative