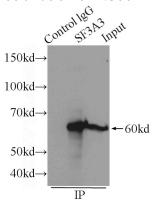

IP Result of anti-SF3A3 (IP:Catalog No:115135, 4ug; Detection:Catalog No:115135 1:600) with Raji cells lysate 2000ug.