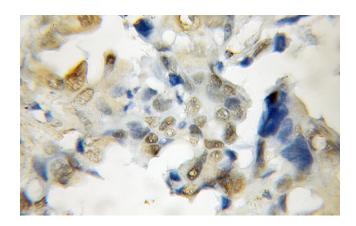

## SF3A3 antibody

Catalog Number: 115135

Immunohistochemical of paraffin-embedded human lung cancer using Catalog No:115135(SF3A3 antibody) at dilution of 1:50 (under 10x lens)

Immunofluorescent analysis of Hela cells, using SF3A3 antibody Catalog No:115135 at 1:25 dilution and Rhodamine-labeled goat anti-rabbit IgG (red).