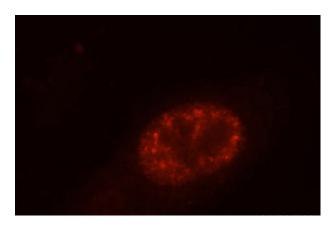

## SF3A3 antibody

Catalog Number: 115135

Immunohistochemical of paraffin-embedded human lung cancer using Catalog No:115135(SF3A3 antibody) at dilution of 1:50 (under 10x lens)

Immunofluorescent analysis of Hela cells, using SF3A3 antibody Catalog No:115135 at 1:25 dilution and Rhodamine-labeled goat anti-rabbit IgG (red).