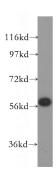

**Dilutions** 

Recommended Dilution:

WB: 1:200-1:2000

IP: 1:200-1:2000

IHC: 1:20-1:200

IF: 1:10-1:100

**Validations** 

Raji cells were subjected to SDS PAGE followed by western blot with Catalog No:115135(SF3A3 antibody) at dilution of 1:300