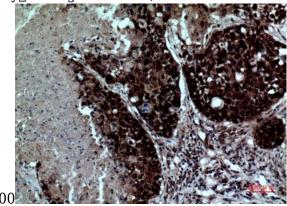

Fig2:; Immunohistochemical analysis of paraffinembedded human-lung, antibody was diluted at 1:100