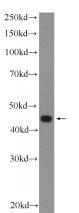

## Antibody description

ZDHHC7 Rabbit Polyclonal antibody. Positive WB detected in PC-3 cells, MCF-7 cells. Observed molecular weight by Western-blot: 45-49 kDa

## Validations

PC-3 cells were subjected to SDS PAGE followed by western blot with Catalog No:117035(ZDHHC7 Antibody) at dilution of 1:1000