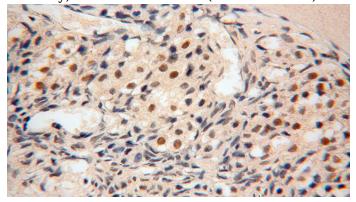

# ${\bf POLR1C\ antibody}$

Catalog Number: 114035

human ovary using Catalog No:114035(POLR1C

antibody) at dilution of 1:200 (under 40x lens)