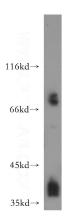

# **Antibody description**

POLR1C Rabbit Polyclonal antibody. Positive IHC detected in human ovary tissue, human heart tissue, human kidney tissue, human liver tissue, human placenta tissue, human skin tissue, human spleen tissue, human testis tissue. Positive WB detected in HEK-293 cells, BxPC-3 cells, K-562 cells, SW 1990 cells. Observed molecular weight by Western-blot: 39kd

#### **Validations**

HEK-293 cells were subjected to SDS PAGE followed by western blot with Catalog No:114035(POLR1C antibody) at dilution of 1:800

Immunohistochemical of paraffin-embedded human ovary using Catalog No:114035(POLR1C antibody) at dilution of 1:200 (under 10x lens)