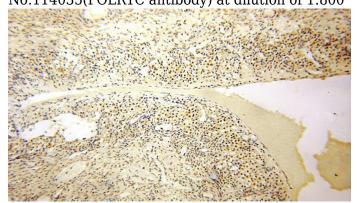

#### **Validations**

HEK-293 cells were subjected to SDS PAGE followed by western blot with Catalog No:114035(POLR1C antibody) at dilution of 1:800

Immunohistochemical of paraffin-embedded human ovary using Catalog No:114035(POLR1C antibody) at dilution of 1:200 (under 10x lens)

Immunohistochemical of paraffin-embedded