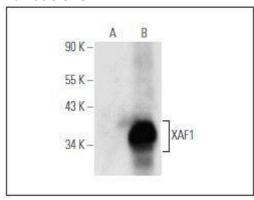

## **Validations**

Fig1: Western blot analysis of XAF1 expression in non-transfected (A) and human XAF1 transfected (B) 293T whole cell lysates.