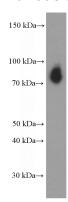

## **TLE1 antibody**

Catalog Number: 107625

**Product name** 

TLE1 antibody

**Specificity** 

Human; other species not tested.

**Antibody description** 

TLE1 Mouse Monoclonal antibody. Positive WB detected in Jurkat cells. Observed molecular weight by Western-blot: 85-95 kDa

## **Validations**

Jurkat cells were subjected to SDS PAGE followed by western blot with Catalog No:107625(TLE1 Antibody) at dilution of 1:1000