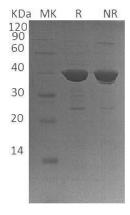

#### **Purity**

>95% as determined by SDS-PAGE.

#### **SDS-PAGE**

Human ADPRH/ARH1 (His tag) recombinant protein