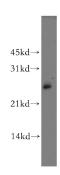

# **Antibody description**

AK3L1 Rabbit Polyclonal antibody. Positive WB detected in MCF7 cells, human liver tissue. Positive IHC detected in human breast cancer tissue. Observed molecular weight by Westernblot: 30 kDa

#### **Validations**

MCF7 cells were subjected to SDS PAGE followed by western blot with Catalog No:107925(AK3L1 antibody) at dilution of 1:400

Immunohistochemical of paraffin-embedded human breast cancer using Catalog No:107925(AK3L1 antibody) at dilution of 1:100 (under 10x lens)