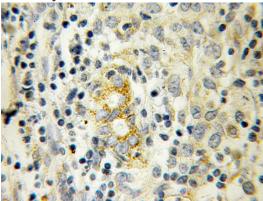

# **Antibody description**

AK3L1 Rabbit Polyclonal antibody. Positive WB detected in MCF7 cells, human liver tissue. Positive IHC detected in human breast cancer tissue. Observed molecular weight by Westernblot: 30 kDa

#### **Validations**

MCF7 cells were subjected to SDS PAGE followed by western blot with Catalog No:107925(AK3L1 antibody) at dilution of 1:400

Immunohistochemical of paraffin-embedded human breast cancer using Catalog No:107925(AK3L1 antibody) at dilution of 1:100 (under 10x lens)