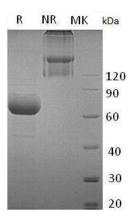

# **Purity**

>95% as determined by SDS-PAGE.

#### **SDS-PAGE**

Human IL2RB/IL15RB (Fc tag) recombinant protein