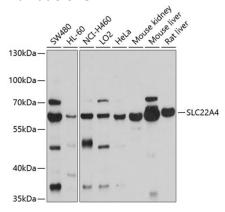

**Dilutions** 

WB 1:1000 - 1:2000

**Validations** 

Western blot - SLC22A4 Polyclonal Antibody

Western blot analysis of extracts of various cell lines, using SLC22A4 antibody at 1:1000 dilution. Secondary antibody: HRP Goat Anti-

Rabbit IgG (H+L) at 1:10000

dilution. Lysates/proteins: 25<br/>ug per lane. Blocking buffer: 3% nonfat dry milk in TBST. Detection: ECL

Basic Kit .Exposure time: 10s.