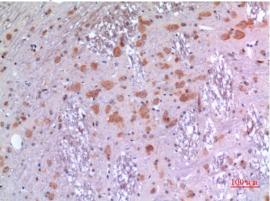

## **Validations**

Fig1:; Western Blot analysis of Jurkat cells using BMP-8A Polyclonal Antibody.. Secondary antibody □catalog#: HA1001) was diluted at 1:20000

Fig2:; Immunohistochemical analysis of paraffinembedded rat-brain, antibody was diluted at 1:100