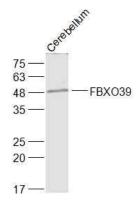

IHC-P:1:400-800 **Validations** 

Fig1: Sample:; Cerebellum(Rat) Lysate at 40 ug; Primary: Anti-FBXO39 at 1/1000 dilution; Secondary: IRDye800CW Goat Anti-Rabbit IgG at 1/20000 dilution; Predicted band size: 31 kD; Observed band size: 50 kD