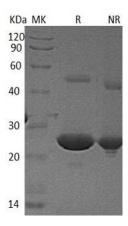

#### **Purity**

>95% as determined by SDS-PAGE.

#### **SDS-PAGE**

Human LYPLA1/APT1/LPL1 (His tag) recombinant protein