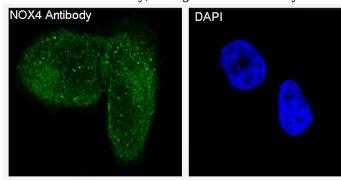

se 4 Rabbit antibody

# **Specificity**

Human, Mouse, Rat

# **Antibody description**

NADPH Oxidase 4 Rabbit polyclonal antibody

# **Preparation**

Antigen: A synthesized peptide derived from human NOX4

### **Formulation**

Rabbit IgG in phosphate buffered saline , pH 7.4, 150 mM NaCl, 0.02% sodium azide and 50% glycerol.

## **Storage**

Store at  $4^{\circ}$ C short term. Store at  $-20^{\circ}$ C long term. Avoid freeze / thaw cycle.

# **Clonality**

Polyclonal

# **Ig Type**

Rabbit IgG

## **Applications**

WB, IHC-P, ICC/IF, IP

#### **Dilutions**

WB: 1/1000-1/2000

IHC: 1/50-1/200

ICC/IF: 1/50-1/200

IP: 1/50 **Validations** 



Western blot analysis of NOX4 expression in JAR



cell lysate.

Immunohistochemical analysis of paraffinembedded rat kidney, using NOX4 Antibody .



 $Immun of luorescent\ analysis\ of\ HeLa\ cells,\ using\ NOX4\ Antibody\ .$