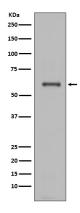

#### **Dilutions**

WB: 1/1000-1/2000

IHC: 1/50-1/200

ICC/IF: 1/50-1/200

IP: 1/50 **Validations** 

Western blot analysis of NOX4 expression in JAR

cell lysate.

Immunohistochemical analysis of paraffinembedded rat kidney, using NOX4 Antibody .