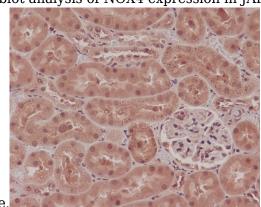

#### **Dilutions**

WB: 1/1000-1/2000

IHC: 1/50-1/200

ICC/IF: 1/50-1/200

IP: 1/50 **Validations** 

Western blot analysis of NOX4 expression in JAR

cell lysate.

Immunohistochemical analysis of paraffinembedded rat kidney, using NOX4 Antibody .