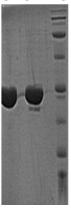

#### **Purity**

>95% as determined by SDS-PAGE.

#### **SDS-PAGE**

Human SENP2/KIAA1331 recombinant protein