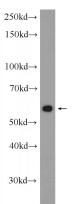

# Antibody description

SESN3 Rabbit Polyclonal antibody. Positive WB detected in HepG2 cells. Observed molecular weight by Western-blot: 57 kDa

# Validations

HepG2 cells were subjected to SDS PAGE followed by western blot with Catalog No:115215(SESN3 Antibody) at dilution of 1:600